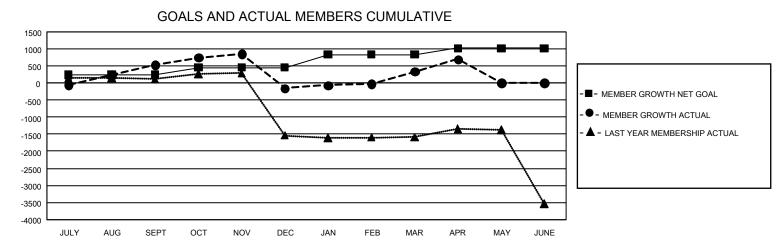

## GAT MONTHLY MEMBERSHIP PROGRESS REPORT

GMT Constitutional Area 5 - E, Group O

REPORT DOES NOT INCLUDE CLUBS IN UNDISTRICTED AREAS.

| Clubs                 |               |           |               | Members               |                          |                         |                                                    |
|-----------------------|---------------|-----------|---------------|-----------------------|--------------------------|-------------------------|----------------------------------------------------|
| RESULTS FOR 2023-2024 |               |           |               | RESULTS FOR 2023-2024 |                          |                         |                                                    |
| QUARTER               | NEW CLUB GOAL | NEW CLUBS | DROPPED CLUBS | QUARTER               | EMBER GROWTH NET<br>GOAL | MEMBER GROWTH<br>ACTUAL | DROPPED MEMBERS<br>ACTUAL (including<br>transfers) |
| JULY/AUG/SEPT         | г 18          | 8         | 2             | JULY/AUG/SEPT         | T 235                    | 1,263                   | 587                                                |
| OCT/NOV/DEC           | 3             | 5         | 24            | OCT/NOV/DEC           | 220                      | 1,038                   | 1,460                                              |
| JAN/FEB/MAR           | 42            | 7         | 6             | JAN/FEB/MAR           | 383                      | 1,354                   | 453                                                |
| APR/MAY/JUNE          | 12            | 20        | 5             | APR/MAY/JUNE          | 180                      | 658                     | 223                                                |