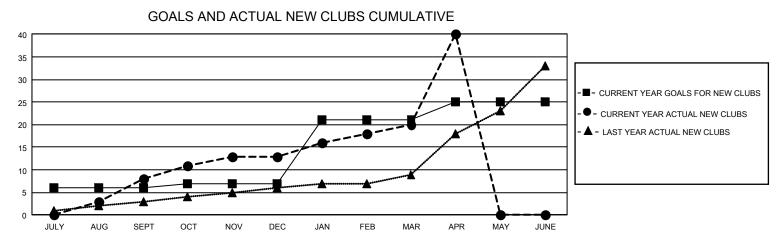

## GAT MONTHLY MEMBERSHIP PROGRESS REPORT

GMT Constitutional Area 5 - E, Group O

REPORT DOES NOT INCLUDE CLUBS IN UNDISTRICTED AREAS.

| Clubs                 |               |           |               | Members               |                          |                         |                                                    |
|-----------------------|---------------|-----------|---------------|-----------------------|--------------------------|-------------------------|----------------------------------------------------|
| RESULTS FOR 2023-2024 |               |           |               | RESULTS FOR 2023-2024 |                          |                         |                                                    |
| QUARTER               | NEW CLUB GOAL | NEW CLUBS | DROPPED CLUBS | QUARTER               | EMBER GROWTH NET<br>GOAL | MEMBER GROWTH<br>ACTUAL | DROPPED MEMBERS<br>ACTUAL (including<br>transfers) |
| JULY/AUG/SEPT         | г 18          | 8         | 2             | JULY/AUG/SEPT         | T 235                    | 1,263                   | 587                                                |
| OCT/NOV/DEC           | 3             | 5         | 24            | OCT/NOV/DEC           | 220                      | 1,038                   | 1,460                                              |
| JAN/FEB/MAR           | 42            | 7         | 6             | JAN/FEB/MAR           | 383                      | 1,354                   | 453                                                |
| APR/MAY/JUNE          | 12            | 20        | 5             | APR/MAY/JUNE          | 180                      | 658                     | 223                                                |